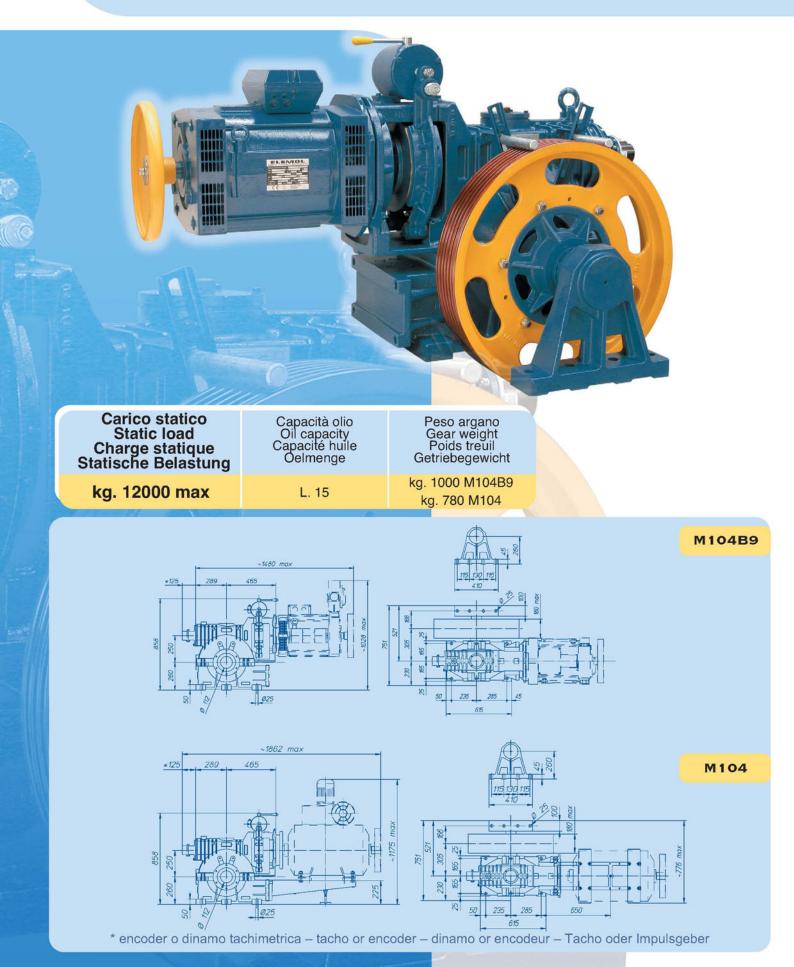

### ARGANI - GEARBOXES TREUILS - GETRIEBE

# M104

#### ARGANI - GEARBOXES TREUILS - GETRIEBE

Portate in (daN). Con motori 4/16 poli, 1380/340 R.P.M., tiro 1:1 Loads in (daN) with motors 4/16 poles, 1380/340 R.P.M., roping 1:1 Charges en (daN.) avec moteurs 4/16 poles, 1380/340 R.P.M., mouflage 1:1 Nutzlasten in (daN.) mit 4/16 poligen Motoren, 1380/340 R.P.M., Zug 1:1